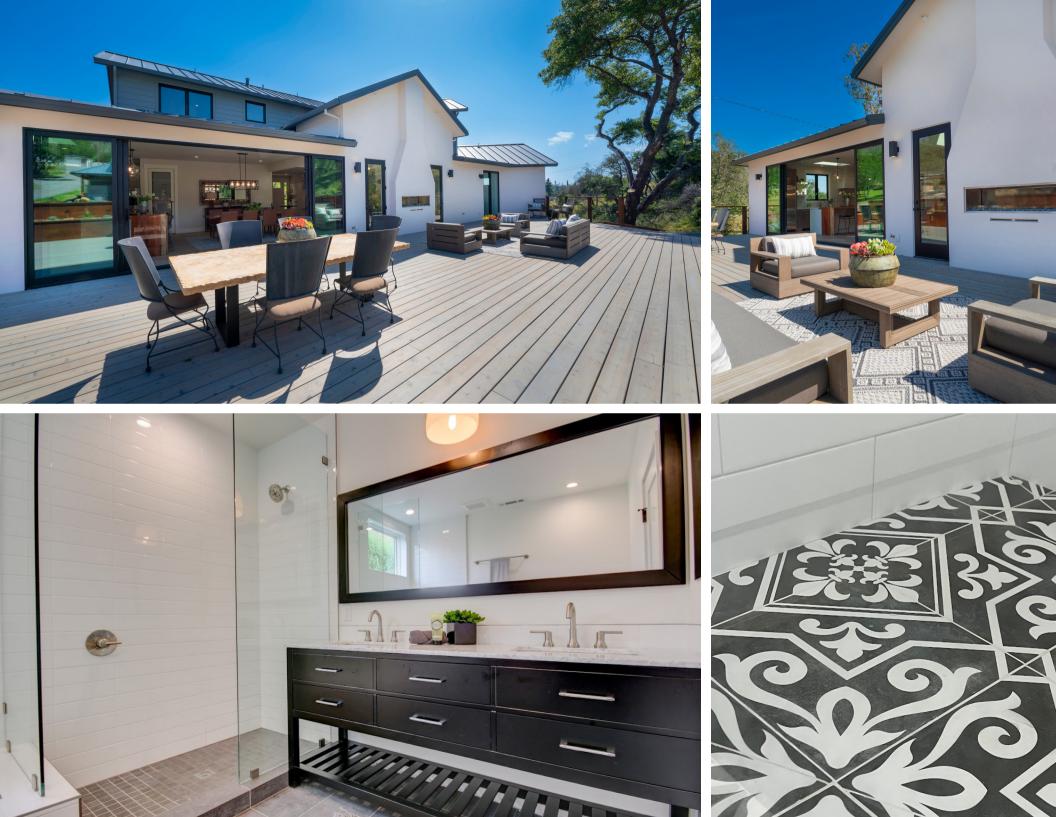

#### FEATURES & TECHNOLOGY

Indoor to outdoor transitional living is a recommended must-have feature in our properties. Large decks, patios, and charming landscaping connect the outdoors with the inside of your home. Custom sliding doors offering access to decks are a part of our signature.

Our properties come loaded with the latest in entertainment, fire, and safety technology. We use top-of-the-line entertainment systems with high-end finishes for aesthetic appeal. In addition, we offer quality brands such as Lutron lighting, Sonos audiovisual programming, and Alexa/Siri voiceactivated controls that provide homeowners with an exceptional sense of safety and security.